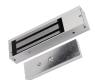

## **Description**

Standard magnet by ICS security with an operating voltage of 12 or 24 Vdc. This magnet has a holding force of 545kg (1200lbs), operating temperature between 10°C & 55°C (14°F & 131°F) and a current draw of 500mA at 12Vdc, & 250mA at 24Vdc.

## **Features**

- Humidity 0 to 95% non-condensing
- Operating temperature between -10 & 55°C (14 & 131°F)
- 12 or 24 Vdc operating voltage
- Single surface magnet
- Holding force of up to 545kg (1200lbs)