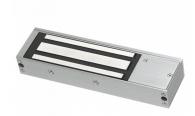

## **Description**

Standard magnet by ICS security with an operating voltage of 12 or 24 Vdc. This magnet has a holding force of 545kg (1200lbs), operating temperature between 10°C & 55°C (14°F & 131°F) and a current draw of 500mA at 12Vdc, & 250mA at 24Vdc.

## **Features**

- Humidity 0 to 95% non-condensing
- Operating temperature between -10 & 55°C (14 & 131°F)
- 12 or 24 Vdc operating voltage
- Single surface magnet
- Holding force of up to 545kg (1200lbs)