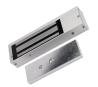

## **Description**

Standard magnet by ICS security with an operating voltage of 12 or 24 Vdc. This magnet has a holding force of 545kg (1200lbs), operating temperature between 10°C & 55°C (14°F & 131°F) and a current draw of 500mA at 12Vdc, & 250mA at 24Vdc.

## **Features**

- Humidity 0 to 95% non-condensing
- Operating temperature between -10 & 55°C (14 & 131°F)
- 12 or 24 Vdc operating voltage
- Single surface magnet
- Holding force of up to 545kg (1200lbs)