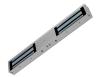

## ICS U-Series 12/24VDC Standard Double Magnet

## Description

Double mini magnet by ICS security with an operating voltage of 12 or 24 Vdc. This magnet has a holding force of 545kg (1200lbs) per door, operating temperature between 10°C & 55°C (14°F & 131°F) and a current draw of 500mA at 12Vdc, & 250mA at 24Vdc.