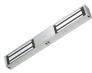

## ICS U-Series 12/24VDC Standard Double Magnet

## Description

Double mini magnet by ICS security with an operating voltage of 12 or 24 Vdc. This magnet has a holding force of 545kg (1200lbs) per door, operating temperature between 10°C & 55°C (14°F & 131°F) and a current draw of 500mA at 12Vdc, & 250mA at 24Vdc.