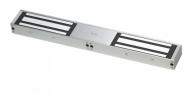

## ICS U-Series 12/24VDC Standard Double Magnet

## Description

Double mini magnet by ICS security with an operating voltage of 12 or 24 Vdc. This magnet has a holding force of 545kg (1200lbs) per door, operating temperature between 10°C & 55°C (14°F & 131°F) and a current draw of 500mA at 12Vdc, & 250mA at 24Vdc.