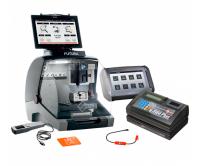

- Futura Automotive Key Machine
- SMART Pro with 3 years UTP (tokens)
- RW4 including M-BOX
- Universal Remote Cable
- MyKeys Pro (for 3 years)
- SMART Aerial

This package is available to special order, please call our team on 0203 0076060 to discuss your requirement and help you enter this highly lucrative market.

## **Features**

- Support from our dedicated Automotive Team
- Big saving when purchased as a package
- Accessories including universal remote cable, SMART aerial and MyKeys Pro
- SMART Pro with 3 years unlimited token plan
- Silca RW4 complete with M-BOX
- Silca Futura Automotive machine with 10 inch detachable screen
- Allows duplicating, cloning and programming of a wide range of vehicle keys
- Contains everything you need to enter this highly lucrative market