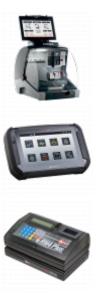

- Futura Automotive Key Machine
- SMART Pro with 3 years UTP (tokens)
- RW4 including M-BOX
- Universal Remote Cable
- MyKeys Pro (for 3 years)
- SMART Aerial

This package is available to special order, please call our team on 0203 0076060 to discuss your requirement and help you enter this highly lucrative market.

## **Features**

- Support from our dedicated Automotive Team
- Big saving when purchased as a package
- Accessories including universal remote cable, SMART aerial and MyKeys Pro
- SMART Pro with 3 years unlimited token plan
- Silca RW4 complete with M-BOX
- Silca Futura Automotive machine with 10 inch detachable screen
- Allows duplicating, cloning and programming of a wide range of vehicle keys
- Contains everything you need to enter this highly lucrative market