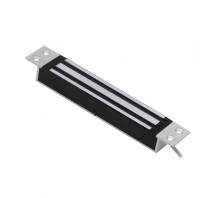

## **ASEC Mini Mortice Magnet**

## **Description**

This Asec monitored mini mortice magnet has a selectable voltage of either 12V DC or 24V DC. It has a holding force up to 600lbs (272kg), an electro-less nickel plated armature and an aluminium housing.

## **Features**

- Magnetic bond sensor monitor output remotely monitors the door lock or unlock status (N.C output door opened; N.O output door closed. (SPDT rated 0.25a at 12Vdc)
- Electro-less nickel plated armature
- Mortice mounting
- Aluminium housing
- Operating voltage 12/24Vdc (Selectable)
- Holding force up to 600lbs (272kg)