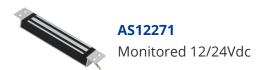

## **ASEC Mini Mortice Magnet**

## **Description**

This Asec monitored mini mortice magnet has a selectable voltage of either 12V DC or 24V DC. It has a holding force up to 600lbs (272kg), an electro-less nickel plated armature and an aluminium housing.

**Electronically Monitored** 