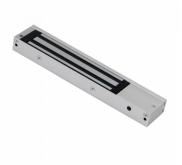

## **ASEC Slim Line Single Magnet**

## Description

Designed for single door applications, this slim line magnet with alectro-less nickel plated armature and aluminium housing is available both monitored or unmonitored. It has a holding force up to 600lbs (272kg) and the input voltage is switchable between 12V DC or 24V DC.

- LED Status (Red/Green) Monitored version
- Aluminium housing
- Electro-less nickel plated armature
- Operating voltage 12/24Vdc (Selectable)
- Holding force up to 600lbs (272kg)