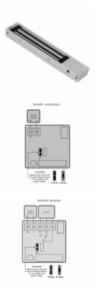

**Electronically Monitored** 

## **Features**

- Fail Safe - Power to lock

- Monitored version - Magnetic bond sensor monitor output remotely monitors the door lock or unlock status (N.C output - door opened; N.O output - door closed. (SPDT rated 0.25a at 12Vdc)