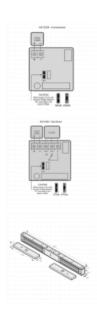

### **Features**

- Fail Safe Power to lock
- Monitored version Magnetic bond sensor monitor output remotely monitors the door lock or unlock status (N.C output door opened; N.O output door closed. (SPDT rated 0.25a at 12Vdc)
- LED Status (Red/Green) Monitored version
- Aluminium housing
- Electro-less nickel plated armature
- Operating voltage 12/24Vdc (Selectable)
- Holding force up to 600lbs (272kg) per door

### AS12260

12/24VDC Monitored

### AS12259

12/24VDC Unmonitored