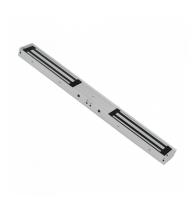

## **ASEC Slim Line Double Magnet**

### **Description**

Designed for double door applications this slim line magnet has an electro-less nickel plated armature and aluminium housing and is available monitored or unmonitored. It has a holding force up to 600lbs (272kg) per door and the input voltage is switchable between 12V DC or 24 V DC.

### **Features**

- Fail Safe Power to lock
- Monitored version Magnetic bond sensor monitor output remotely monitors the door lock or unlock status (N.C output door opened; N.O output door closed. (SPDT rated 0.25a at 12Vdc)
- LED Status (Red/Green) Monitored version
- Aluminium housing
- Electro-less nickel plated armature
- Operating voltage 12/24Vdc (Selectable)
- Holding force up to 600lbs (272kg) per door