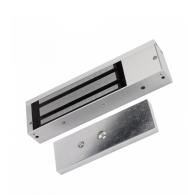

## **Description**

The ASEC Standard Single Magnet has an electro-less nickel plated armature with an aluminium housing and is designed for single door applications and is available monitored or unmonitored. It has a holding force up to 1200lbs (544kg) and the input voltage is switchable between 12V DC or 24 V DC.

## **Features**

- Monitored version Magnetic bond sensor monitor output remotely monitors the door lock or unlock status (N.C output door opened; N.O output door closed. (SPDT rated 0.25a at 12Vdc)
- LED Status (Red/Green) Monitored version
- Aluminium housing
- Electro-less nickel plated armature
- Operating voltage 12/24Vdc (Selectable)
- Holding force up to 1200lbs (544kg)