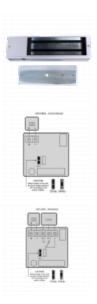

## **Description**

The ASEC Standard Single Magnet has an electro-less nickel plated armature with an aluminium housing and is designed for single door applications and is available monitored or unmonitored. It has a holding force up to 1200lbs (544kg) and the input voltage is switchable between 12V DC or 24 V DC.

## **Features**

- Monitored version Magnetic bond sensor monitor output remotely monitors the door lock or unlock status (N.C output door opened; N.O output door closed. (SPDT rated 0.25a at 12Vdc)
- LED Status (Red/Green) Monitored version
- Aluminium housing
- Electro-less nickel plated armature
- Operating voltage 12/24Vdc (Selectable)
- Holding force up to 1200lbs (544kg)

## **Product Table**

AS12265

12/24VDC Monitored

AS12264

12/24VDC Unmonitored