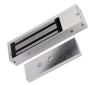

## **Description**

The ASEC Standard Single Magnet has an electro-less nickel plated armature with an aluminium housing and is designed for single door applications and is available monitored or unmonitored. It has a holding force up to 1200lbs (544kg) and the input voltage is switchable between 12V DC or 24 V DC.

## **Features**

- Monitored version Magnetic bond sensor monitor output remotely monitors the door lock or unlock status (N.C output door opened; N.O output door closed. (SPDT rated 0.25a at 12Vdc)
- LED Status (Red/Green) Monitored version
- Aluminium housing
- Electro-less nickel plated armature
- Operating voltage 12/24Vdc (Selectable)
- Holding force up to 1200lbs (544kg)