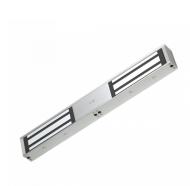

## **ASEC Standard Double Magnet**

## **Description**

Designed for double door applications, this surface mounted Asec standard double magnet is available monitored or unmonitored. The input voltage is switchable between 12V DC or 24 V DC and it has a holding force up to 1200lbs (544kg) per door.

## **Features**

- Monitored version Magnetic bond sensor monitor output remotely monitors the door lock or unlock status (N.C output door opened; N.O output door closed. (SPDT rated 0.25a at 12Vdc)
- LED Status (Red/Green) Monitored version
- Fail Safe Power to lock
- Aluminium
- Surface mounted
- Operating voltage 12/24Vdc (Selectable)
- Holding force up to 1200lbs (544kg) per door