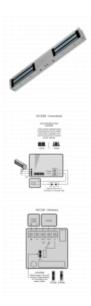

## **Description**

Designed for double door applications, this surface mounted Asec standard double magnet is available monitored or unmonitored. The input voltage is switchable between 12V DC or 24 V DC and it has a holding force up to 1200lbs (544kg) per door.

## **Features**

- Monitored version Magnetic bond sensor monitor output remotely monitors the door lock or unlock status (N.C output door opened; N.O output door closed. (SPDT rated 0.25a at 12Vdc)
- LED Status (Red/Green) Monitored version
- Fail Safe Power to lock
- Aluminium
- Surface mounted
- Operating voltage 12/24Vdc (Selectable)
- Holding force up to 1200lbs (544kg) per door

## **Product Table**

AS12267

12/24VDC Monitored

AS12266

12/24VDC Unmonitored