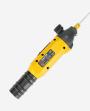

## MASTER PICK MasterExpert Rechargeable Electropick Set

## **Description**

This new version cordless rechargeable lock pick set from Master Pick has a lithium-ion battery that charges quickly and almost doubles the usage time over its predecessor. A battery slot has been incorporated in the design so that the battery can be removed and charged separately so you can continue working by inserting a spare battery. The engine power of the device has also been increased which makes it easier to open 6 pin cylinders.

## **Features**

- Battery can be removed to charge it separately
- New generation lithium-ion rechargeable battery
- Stronger hits thanks to improved engine power
- High speed vibration
- Supplied with auxiliary accessories and a stylish tool bag.
- LED battery level indicator lamps
- Supplied in heavy duty carry case