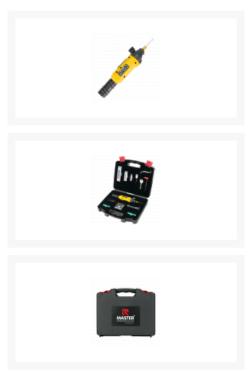

## MASTER PICK MasterExpert Rechargeable Electropick Set

## **Description**

This new version cordless rechargeable lock pick set from Master Pick has a lithium-ion battery that charges quickly and almost doubles the usage time over its predecessor. A battery slot has been incorporated in the design so that the battery can be removed and charged separately so you can continue working by inserting a spare battery. The engine power of the device has also been increased which makes it easier to open 6 pin cylinders.

Also a useful and stylish bag is supplied, and a comprehensive accessory set has been created including plenty of Yale tips, various clasps, drawer and latch lock picks.

## **Features**

- Battery can be removed to charge it separately
- New generation lithium-ion rechargeable battery
- Stronger hits thanks to improved engine power
- High speed vibration
- Supplied with auxiliary accessories and a stylish tool bag.
- LED battery level indicator lamps
- Supplied in heavy duty carry case