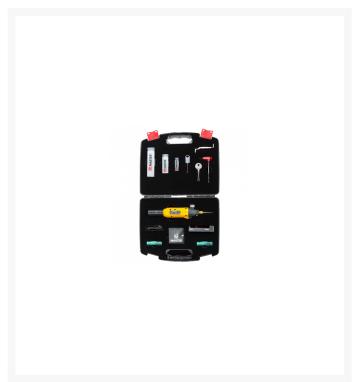

## MASTER PICK MasterExpert Rechargeable Electropick Set

## **Description**

This new version cordless rechargeable lock pick set from Master Pick has a lithium-ion battery that charges quickly and almost doubles the usage time over its predecessor. A battery slot has been incorporated in the design so that the battery can be removed and charged separately so you can continue working by inserting a spare battery. The engine power of the device has also been increased which makes it easier to open 6 pin cylinders.

Also a useful and stylish bag is supplied, and a comprehensive accessory set has been created including plenty of Yale tips, various clasps, drawer and latch lock picks.

## **Features**

- Battery can be removed to charge it separately
- New generation lithium-ion rechargeable battery
- Stronger hits thanks to improved engine power
- High speed vibration
- Supplied with auxiliary accessories and a stylish tool bag.
- LED battery level indicator lamps
- Supplied in heavy duty carry case