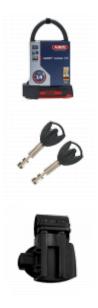

## Description

The ABUS Granit London 53 has been made for the UK market, it features a 13mm round profile shackle and has gained the Sold Secure Bicycle Gold insurance approval. It is supplied with 2 keys and a code card for getting additional keys cut, the lock is operated by the Abus plus cylinder which offers advanced protection from picking or drilling. The easy fit USH bracket is also included for convenient transport on the bike.

Supplied With 2 Keys

Sold Secure Approved

## **Features**

- USH bracket supplied
- 2 Keys supplied
- Plus key system
- 230mm vertical shackle clearance
- 13mm round parabolic shackle
- Sold Secure Bicycle Gold
- Made for the UK Market