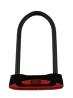

## **ABUS Granit London 53 D Lock**

## Description

The ABUS Granit London 53 has been made for the UK market, it features a 13mm round profile shackle and has gained the Sold Secure Bicycle Gold insurance approval. It is supplied with 2 keys and a code card for getting additional keys cut, the lock is operated by the Abus plus cylinder which offers advanced protection from picking or drilling. The easy fit USH bracket is also included for convenient transport on the bike.

## **Features**

- USH bracket supplied
- 2 Keys supplied
- Plus key system
- 230mm vertical shackle clearance
- 13mm round parabolic shackle
- Sold Secure Bicycle Gold
- Made for the UK Market