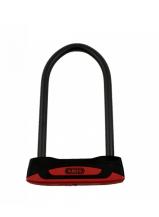

## **ABUS Granit London 53 D Lock**

## Description

The ABUS Granit London 53 has been made for the UK market, it features a 13mm round profile shackle and has gained the Sold Secure Bicycle Gold insurance approval. It is supplied with 2 keys and a code card for getting additional keys cut, the lock is operated by the Abus plus cylinder which offers advanced protection from picking or drilling. The easy fit USH bracket is also included for convenient transport on the bike.

## **Features**

- USH bracket supplied
- 2 Keys supplied
- Plus key system
- 230mm vertical shackle clearance
- 13mm round parabolic shackle
- Sold Secure Bicycle Gold
- Made for the UK Market