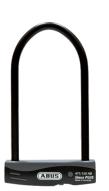

## **ABUS Sinus Plus 471 D Lock**

## **Description**

The ABUS Sinus Plus 471 has been made for the UK market, it features a 12mm round profile shackle and has gained Sold Secure Bicycle Silver insurance approval. It is supplied with 2 keys and a code card for getting additional keys cut, the lock is operated by the Abus plus cylinder which offers advanced protection from picking or drilling. The easy fit USH bracket is also included for convenient transport on the bike.

## **Features**

- USH bracket supplied
- 2 keys supplied
- Plus key system
- 230mm vertical shackle clearance
- 12mm round parabolic shackle
- Sold Secure Bicycle Silver
- Made for the UK Market