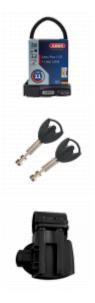

## **Description**

The ABUS Sinus Plus 471 has been made for the UK market, it features a 12mm round profile shackle and has gained Sold Secure Bicycle Silver insurance approval. It is supplied with 2 keys and a code card for getting additional keys cut, the lock is operated by the Abus plus cylinder which offers advanced protection from picking or drilling. The easy fit USH bracket is also included for convenient transport on the bike.

Supplied With 2 Keys

Sold Secure Approved