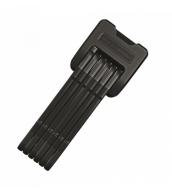

## **ABUS 6405 Folding Lock Bordo Plus**

## **Description**

The ABUS BORDO 6405/85 is a specially developed folding lock with Sold Secure Bicycle Gold insurance approval. Once unfolded, the 85cm circumference of the locks intelligent joint design, offers high flexibility for the user. The included bracket allows for easy transport when folded back up - offering a compact yet secure solution to protect your bike.

## **Features**

- SH bracket supplied
- 2 keys supplied
- Plus key system
- Hardened link protection shields and pins
- 84cm circumference
- 5.5mm steel bars with plastic coating
- Folding lock for ease of storage and transportation
- Sold Secure Bicycle Gold