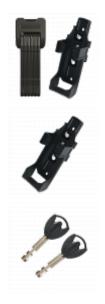

## **Features**

- SH bracket supplied
- 2 keys supplied
- Plus key system
- Hardened link protection shields and pins
- 84cm circumference
- 5.5mm steel bars with plastic coating
- Folding lock for ease of storage and transportation
- Sold Secure Bicycle Gold

Supplied With 2 Keys

Sold Secure Approved