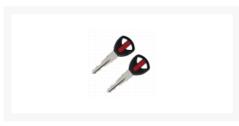

## **Description**

The Abus Iven is a chain lock protected by an outer flexible sleeve which offers extra protection against attack, it has sold secure bicycle silver insurance approval and is available in different lengths. The square chain links are 8mm diameter and the lock is supplied with 2 keys.

Supplied With 2 Keys

Sold Secure Approved

## **Features**

- 8mm Square link chain in weather resistant IVY Tex sleeve
- Sold Secure Bicycle Silver
- The sleeve is hydrophobic which means that liquids like water or oil are not absorbed by the fabric.
- IVY Tex sleeve is flexible, durable and cut resistant
- Soft case silicone lock body cover
- 2 keys supplied
- Available in 3 lengths: 85cm, 110cm or 140cm