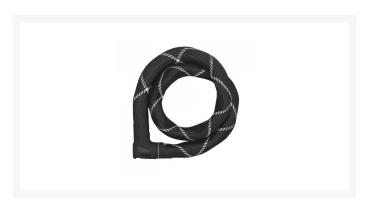

## **Description**

The Abus Iven is a chain lock protected by an outer flexible sleeve which offers extra protection against attack, it has sold secure bicycle silver insurance approval and is available in different lengths. The square chain links are 8mm diameter and the lock is supplied with 2 keys.

## **Features**

- 8mm Square link chain in weather resistant IVY Tex sleeve
- Sold Secure Bicycle Silver
- The sleeve is hydrophobic which means that liquids like water or oil are not absorbed by the fabric.
- IVY Tex sleeve is flexible, durable and cut resistant
- Soft case silicone lock body cover
- 2 keys supplied
- Available in 3 lengths: 85cm, 110cm or 140cm