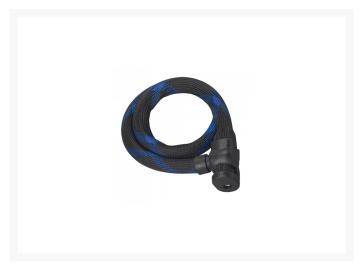

## **Description**

The ABUS Ivera steel-o-flex cable lock is a steel cable protected by 22mm steel shells with an outer flexible sleeve which offers protection against attack. It is available in 2 lengths and comes supplied with 2 keys and a mounting bracket.

## **Features**

- 22mm thick steel shells surround the internal cable
- Steel cable in weather resistant IVY Tex sleeve
- The sleeve is hydrophobic which means that liquids like water or oil are not absorbed by the fabric.
- IVY Tex sleeve is flexible, durable and cut resistant
- 2 keys supplied
- Available in 2 lengths: 85cm or 110cm