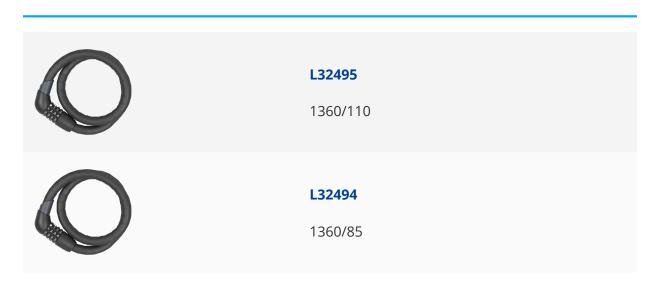

## ABUS 1360 Tresor Armoured Steel-O-Flex Combination Cable Lock



## **Description**

The ABUS Tresor combination steel-o-flex cable lock is a steel cable protected by 20mm thick overlapping steel sleeves with a plastic coating to prevent paint damage. The 4 digit combination lock provides ease of use without the need for keys.



Combination Mechanism

## **Features**

- 20mm thick overlapping steel sleeves protect the steel cable
- 4 wheel combination mechanism
- Plastic coating to protect against paint damage
- Special number embossing makes it easier to use in the dark
- Available in 2 lengths: 85cm or 110cm
- Resettable combination

## **Product Table**