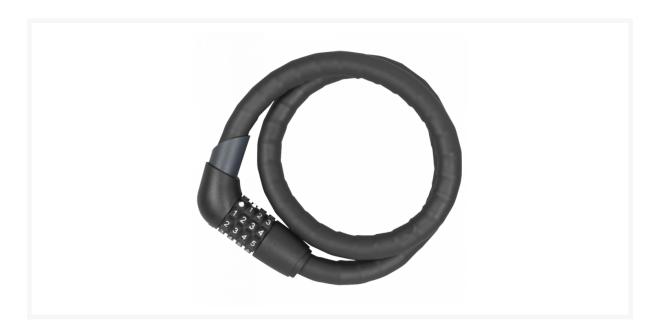

## **Description**

The ABUS Tresor combination steel-o-flex cable lock is a steel cable protected by 20mm thick overlapping steel sleeves with a plastic coating to prevent paint damage. The 4 digit combination lock provides ease of use without the need for keys.

## **Features**

- 20mm thick overlapping steel sleeves protect the steel cable
- 4 wheel combination mechanism
- Plastic coating to protect against paint damage
- Special number embossing makes it easier to use in the dark
- Available in 2 lengths: 85cm or 110cm
- Resettable combination