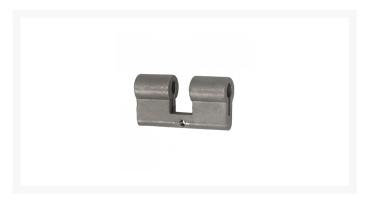

# Gatemaster FB1/FB2 60mm (30/30) Euro Double Cylinder

## **Description**

The Gatemaster FB1/FB2 Euro double cylinder is designed to be used with Gatemaster locks when converting a euro cylinder locking gate lock to the FB1 or FB2 Fire Brigade rim lock key. Please note that some modification to the lock may be necessary in order for this to work.

### L32466

60mm (30/30)