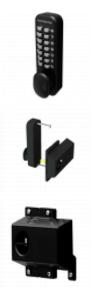

## GATEMASTER Superlatch Surface Fixed Digital Keypad SLDS

### Description

The GATEMASTER SLDS Superlatch is a marine grade digital keypad with a simple and reliable stainless steel mechanism to open from inside the gate. It is auto-latching so simply close the gate and the latch catches onto the strike plate. To open from the outside enter the code and turn the handle, from inside you just twist the latch.

#### **Features**

- Includes fixings to suit gates up to 75mm thick
- Strike plate included
- Marine grade keypad with simple and reliable stainless steel mechanism from inside the gate
- Code entry from outside
- Auto-latching
- Internal mechanism easily reversible for left and right hand gates
- Digital keypad and internal shroud