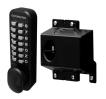

## GATEMASTER Superlatch Surface Fixed Digital Keypad SLDS

### Description

The GATEMASTER SLDS Superlatch is a marine grade digital keypad with a simple and reliable stainless steel mechanism to open from inside the gate. It is auto-latching so simply close the gate and the latch catches onto the strike plate. To open from the outside enter the code and turn the handle, from inside you just twist the latch.

#### **Features**

- Includes fixings to suit gates up to 75mm thick
- Strike plate included
- Marine grade keypad with simple and reliable stainless steel mechanism from inside the gate
- Code entry from outside
- Auto-latching
- Internal mechanism easily reversible for left and right hand gates
- Digital keypad and internal shroud