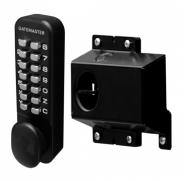

## GATEMASTER Superlatch Surface Fixed Digital Keypad SLDS

### Description

The GATEMASTER SLDS Superlatch is a marine grade digital keypad with a simple and reliable stainless steel mechanism to open from inside the gate. It is auto-latching so simply close the gate and the latch catches onto the strike plate. To open from the outside enter the code and turn the handle, from inside you just twist the latch.

#### **Features**

- Includes fixings to suit gates up to 75mm thick
- Strike plate included
- Marine grade keypad with simple and reliable stainless steel mechanism from inside the gate
- Code entry from outside
- Auto-latching
- Internal mechanism easily reversible for left and right hand gates
- Digital keypad and internal shroud