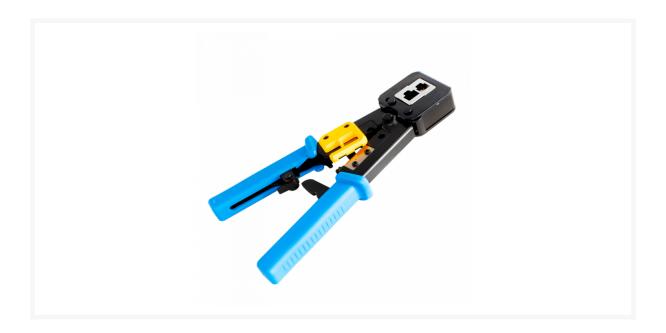

# HAYDON MARKETING RJ45 Crimp Tool

## **Description**

The HAYDON MARKETING RJ45 crimp tool is designed to cut and crimp network cable or telephone wire in one action. For use with rapid fit connector in Cat5e or Cat6e, this allows you to pass the cable through the connector without pre-trimming.

#### **Features**

- Suitable for rapid fit connectors in Cat5e or Cat6e
- Crimps and cuts the cable in one action
- To strip/cut network cable or telephone line
- To crimp RJ45 & RJ12 Connector
- Can also be used with any standard Cat5e or Cat6e non rapid fit connector