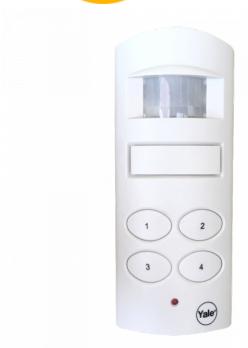

## Description

The YALE wireless shed and garage alarm is an ideal solution to secure buildings outside of the home such as sheds, garages, outbuildings and caravans. It features a loud 100dB siren with motion detection which sounds the alarm after 10 seconds if the 4 digit pin is not entered. It can be free standing or fixed and is powered by 4 x AA batteries (not included).

#### **Features**

- Uses 4 x AA batteries (not included)
- Supplied with fixing pack and instructions
- Easy to install
- 12 metre detection range
- Low battery indicator
- Loud 100dB siren
- Standalone wire free and battery operated