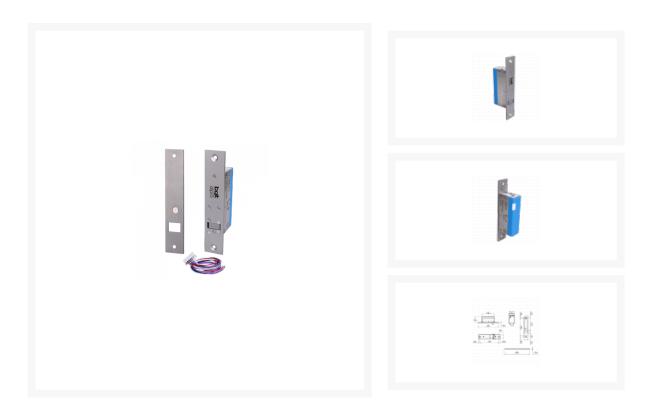

## ALPRO ALP210S (YD30S) Cobalt Mini Electronic Side Load Lock

## Description

The ALPRO ALP210S-YD30S Electronic Mini Side Load Lock is designed for 90° swing doors. Also known as the Cobalt Mini it is a revolutionary low voltage motor driven electronic lock. Due to its small footprint it can be easily installed in most locations and has a really useful automatic misalignment adjustment +/- 8mm. The door can have in excess of 100Kg being applied and it will still release instantly when requested. With dual monitoring it has both door and bolt position monitors and is easily converted from fail safe to fail secure by repositioning a single jumper.

## **Features**

- Automatic correction of door misalignment of +/- 8mm
- Designed to secure single action doors
- Simple configuration
- Automatic deadlocking
- Side load release 6,000N (1350lbf) Factory tested
- Dual monitoring
- 1000Kg holding force