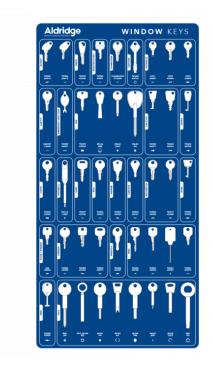

### ALDRIDGE Keyboards -Fully Stocked Window Board

## Description

A durable window keyboard which is supplied complete with key blanks stored on brass hooks for attractive and efficient storage. There are 45 pre-determined blank positions. All images on the keyboards are 1:1 scale and their design is in keeping with all other keyboards available through Aldridge Security to provide a professional appearance. Please note that this board is supplied fully stocked with keys, however an empty key board is also available (L27632).

### **Features**

- Ideal for display and easy referencing
- Space for 45 key blank types
- 1:1 Scale key blank images on backboard for easy identification
- Supplied complete with key blanks

#### L29799

Fully Stocked With Keys