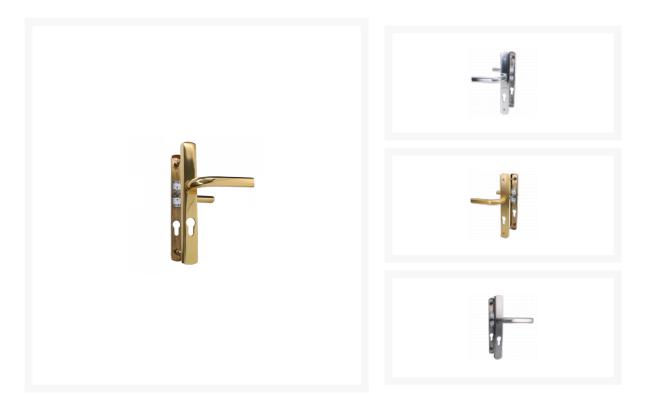

## ASEC 70 Lever/Lever Door Furniture To Suit Ferco - 245mm **Backplate**

## Description

The ASEC 70 Lever/Lever Door Furniture is designed to suit Ferco locks and is reversible to suit both left and right handed applications. It has a 245mm backplate and 70mm centres and comes complete with 7mm spindle, spring cassettes and fixing screws.

## **Features**

- 245mm backplate
- To suit Ferco
- 70mm centres
- Non-handed
- Supplied complete with spindle, spring cassettes & fixing screws