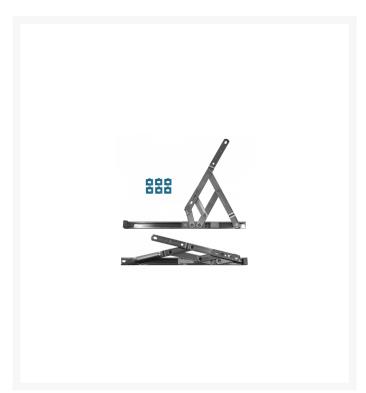

## CHAMELEON Side Hung Restricted Friction Hinge With Packers - 13mm - 17mm

# **Description**

The CHAMELEON Side Hung Restricted Friction Hinge has a built in restrictor and an adjustable stack height of 13mm - 17mm. The window restrictor incorporates a child resistant mechanism which limits the initial opening of the window in question. The built in quick release lever allows the window to be fully opened to be easily cleaned. This pair of hinges comes complete with 4mm packers (set of 4).

### **Features**

- Built in child resistant mechanism limits initial opening
- Built in quick release lever allows the window to be fully open for easy cleaning
- Restrictor automatically relocates and resets when the window is closed
- Supplied in pairs
- Packers included (set of 4)
- Stack height: 13mm 17mm