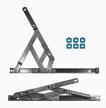

## CHAMELEON Side Hung Restricted Friction Hinge With Packers - 13mm - 17mm

# **Description**

The CHAMELEON Side Hung Restricted Friction Hinge has a built in restrictor and an adjustable stack height of 13mm - 17mm. The window restrictor incorporates a child resistant mechanism which limits the initial opening of the window in question. The built in quick release lever allows the window to be fully opened to be easily cleaned. This pair of hinges comes complete with 4mm packers (set of 4).

### **Features**

- Built in child resistant mechanism limits initial opening
- Built in quick release lever allows the window to be fully open for easy cleaning
- Restrictor automatically relocates and resets when the window is closed
- Supplied in pairs
- Packers included (set of 4)
- Stack height: 13mm 17mm