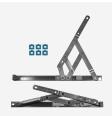

## CHAMELEON Side Hung Restricted Friction Hinge With Packers - 13mm - 17mm

# **Description**

The CHAMELEON Side Hung Restricted Friction Hinge has a built in restrictor and an adjustable stack height of 13mm - 17mm. The window restrictor incorporates a child resistant mechanism which limits the initial opening of the window in question. The built in quick release lever allows the window to be fully opened to be easily cleaned. This pair of hinges comes complete with 4mm packers (set of 4).

### **Features**

- Built in child resistant mechanism limits initial opening
- Built in quick release lever allows the window to be fully open for easy cleaning
- Restrictor automatically relocates and resets when the window is closed
- Supplied in pairs
- Packers included (set of 4)
- Stack height: 13mm 17mm