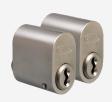

# EVVA A5 Scandinavian Oval Cylinder KD





# **Description**

Keyed to differ external Scandinavian style cylinder, available with either a Polished Brass or Nickel Plated finish and also available as a pair.



Supplied With 3 Keys



5 Pin Mechanism



Call For Key Cutting Services



Call For Workshop Services

### **Features**

- 'A' section (F section to special order)
- Unrestricted key profile
- 30 minute fire resistance to 821° C
- Supplied with 3 keys as standard
- 27mm

### **Product Table**



#### L6111

25.6mm NP KD Pair



#### L6113

25.6mm NP KD Single External



#### L6112

25.6mm PB KD Pair



#### L6114

25.6mm PB KD Single External