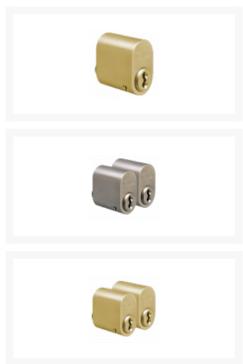

# EVVA A5 Scandinavian Oval Cylinder KD





# **Description**

Keyed to differ external Scandinavian style cylinder, available with either a Polished Brass or Nickel Plated finish and also available as a pair.



Supplied With 3 Keys



5 Pin Mechanism



Call For Key Cutting Services



Call For Workshop Services

### **Features**

- 'A' section (F section to special order)
- Unrestricted key profile
- 30 minute fire resistance to 821° C
- Supplied with 3 keys as standard
- 27mm

### **Product Table**



#### L6111

25.6mm NP KD Pair



#### L6113

25.6mm NP KD Single External



#### L6112

25.6mm PB KD Pair



#### L6114

25.6mm PB KD Single External