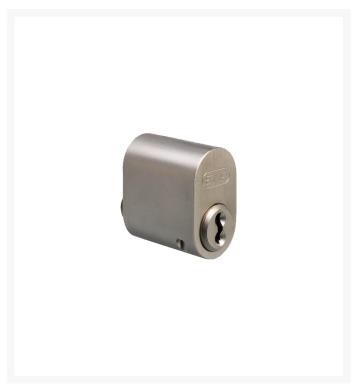

#### L6113

25.6mm NP KD Single External

#### L6114

25.6mm PB KD Single External