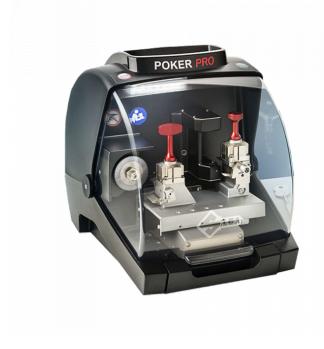

## **SILCA Poker Pro Key Machine**

## Description

This SILCA Poker Pro Key Machine is an automatic key cutting machine for flat cylinder residential and vehicle keys with both single and double cuts, and also cruciform keys with 'x' type profile. Compact in design, it is both easy to use and easy to carry. Equipped with a laser optical reader, this ensures keys are read precisely for perfect duplication, with a hard metal cutter which allows for cutting any side of a key with just one cycle. With a protective safety shield, which when opened halts the cutter and the carriage, plus both visual and audible warnings, safety of the user is ensured.

## Features

- Compact and easy to use
- Safe for the user with visual and audible warnings
- Practical and ergonomic workstation
- Four sided clamps
- Laser reader for quality cutting results

- Automatic key cutting machine for flat cylinder residential and vehicle keys with both single and double cuts, and also cruciform keys with 'x' type profile

**L30661** Poker Pro