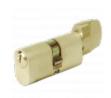

## **Product Table**

L7092

62mm 31-T31 (26-10-T26) NP

L7093

62mm 31-T31 (26-10-T26) PB

62mm 31-T31 (26-10-T26) PC

**L7094** 72mm 36-T36 (31-10-T31) NP

**L7095** 72mm 36-T36 (31-10-T31) PB

**L9246** 72mm 36-T36 (31-10-T31) PC