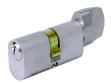

## **Description**

Service Pinned cylinder for self assembly

Supplied With 3 Keys

5 Pin Mechanism

Call For Key Cutting Services

Call For Workshop Services

## **Features**

- Supplied with 3 blanks as standard
- Dimensions to centre of cam
- 30 minute fire resistance to 821° C
- 'A' section (F section to special order)
- Unrestricted key profile