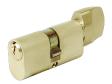

## **Description**

Service Pinned cylinder for self assembly

Supplied With 3 Keys

5 Pin Mechanism

Call For Key Cutting Services

Call For Workshop Services

## **Features**

- Supplied with 3 blanks as standard
- Dimensions to centre of cam
- 30 minute fire resistance to 821° C
- 'A' section (F section to special order)
- Unrestricted key profile