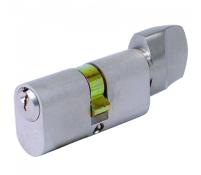

## EVVA A5 OKZ Oval Key & Turn Cylinder 1 Bitted

## **Description**

Service Pinned cylinder for self assembly

Supplied With 3 Keys

5 Pin Mechanism

Call For Key Cutting Services

Call For Workshop Services

## **Features**

- Supplied with 3 blanks as standard
- Dimensions to centre of cam
- 30 minute fire resistance to 821° C
- 'A' section (F section to special order)
- Unrestricted key profile