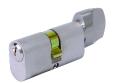

## **Description**

Service Pinned cylinder for self assembly

Supplied With 3 Keys

5 Pin Mechanism

Call For Key Cutting Services

Call For Workshop Services

## **Features**

- Supplied with 3 blanks as standard
- Dimensions to centre of cam
- 30 minute fire resistance to 821° C
- 'A' section (F section to special order)
- Unrestricted key profile