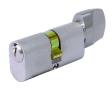

## **Description**

Service Pinned cylinder for self assembly

Supplied With 3 Keys

5 Pin Mechanism

Call For Key Cutting Services

Call For Workshop Services

## **Features**

- Supplied with 3 blanks as standard
- Dimensions to centre of cam
- 30 minute fire resistance to 821° C
- 'A' section (F section to special order)
- Unrestricted key profile