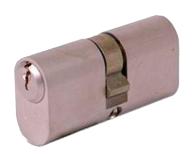

## **EVVA A5 ODZ Double Oval Cylinder 1 Bitted**

## **Description**

Service Pinned cylinder for self assembly

Supplied With 3 Keys

5 Pin Mechanism

Call For Key Cutting Services

Call For Workshop Services

## **Features**

- Dimensions to centre of cam
- 3 Blanks supplied as standard
- 30 minute fire resistance to 821° C
- 'A' section (F section to special order)
- Unrestricted key profile