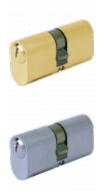

## **Product Table**

**L7088** 62mm 31-31 (26-10-26) NP

**L7089** 62mm 31-31 (26-10-26) PB

**L9243** 62mm 31-31 (26-10-26) PC

**L7090** 72mm 36-36 (31-10-31) NP

**L7091** 72mm 36-36 (31-10-31) PB

**L9244** 72mm 36-36 (31-10-31) PC