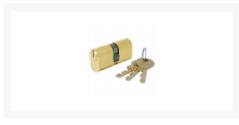

### **Description**

Keyed to differ double oval cylinder from Evva with an unrestricted key profile, 5 pin mechanism and supplied complete with 3 keys.

Supplied With 3 Keys

5 Pin Mechanism

Keyed To Differ

#### L6120

62mm 31-31 (26-10-26) PB

#### L6122

72mm 36-36 (31-10-31) PB

### L6124

82mm 41-41 (36-10-36) PB