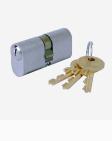

### **Description**

Keyed to differ double oval cylinder from Evva with an unrestricted key profile, 5 pin mechanism and supplied complete with 3 keys.

Supplied With 3 Keys

5 Pin Mechanism

Keyed To Differ

#### L6119

62mm 31-31 (26-10-26) NP

#### L6121

72mm 36-36 (31-10-31) NP

#### L6123

82mm 41-41 (36-10-36) NP