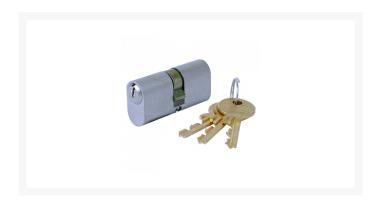

### **Description**

Keyed to differ double oval cylinder from Evva with an unrestricted key profile, 5 pin mechanism and supplied complete with 3 keys.

Supplied With 3 Keys

5 Pin Mechanism

Keyed To Differ

#### L6119

62mm 31-31 (26-10-26) NP

#### L6121

72mm 36-36 (31-10-31) NP

#### L6123

82mm 41-41 (36-10-36) NP