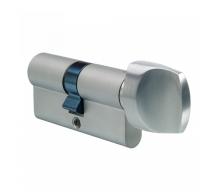

## EVVA A5 KDZ Euro Key & Turn Cylinder 1 Bitted

## **Description**

The EVVA A5 KDZ Equal Euro Key & Turn Cylinder is service pinned for self assembly, featuring a 1 bitted 5 pin mechanism and an unrestricted key profile. It has been tested for 30 minutes fire resistance (to 821°C) and it is supplied complete with 3 keys.

## **Features**

- Supplied with 3 keys as standard
- Dimensions to centre of cam
- 30 minute fire resistance to 821° C
- 'A' section (F section to special order)
- Unrestricted key profile