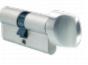

## EVVA A5 KDZ Euro Key & Turn Cylinder 1 Bitted

## **Description**

The EVVA A5 KDZ Equal Euro Key & Turn Cylinder is service pinned for self assembly, featuring a 1 bitted 5 pin mechanism and an unrestricted key profile. It has been tested for 30 minutes fire resistance (to 821°C) and it is supplied complete with 3 keys.

## **Features**

- Supplied with 3 keys as standard
- Dimensions to centre of cam
- 30 minute fire resistance to 821° C
- 'A' section (F section to special order)
- Unrestricted key profile