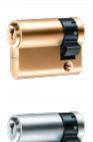

## **Product Table**

**L27934** 36mm (27-9) NP

**L7098** 41mm (32-9) NP

**L7099** 41mm (32-9) PB

**L9247** 41mm (32-9) PC

**L7100** 46mm (37-9) NP

**L7101** 46mm (37-9) PB

**L9248** 46mm (37-9) PC