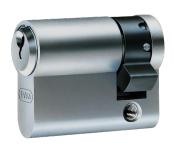

## **EVVA A5 HZ Euro Half Cylinder 1 Bitted**

## **Description**

Service Pinned cylinder for self assembly

Supplied With 3 Keys

5 Pin Mechanism

Call For Key Cutting Services

Call For Workshop Services

## **Features**

- 3 blanks supplied as standard
- Dimensions to centre of cam
- Euro single cylinders supplied with adjustable cams
- 30 minute fire resistance to 821° C
- 'A' section (F section to special order)
- Unrestricted key profile