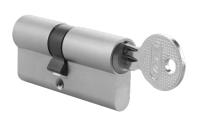

# **EVVA A5 DZ Euro Double Cylinder 1 Bitted**

# **Description**

The EVVA A5 DZ Euro Double Cylinder is service pinned for self assembly, featuring a 1 bitted 5 pin mechanism and an unrestricted key profile. It has been tested for 30 minutes fire resistance (to 821°C) and it is supplied complete with 3 keys.

### **Features**

- 3 Blanks supplied as standard
- 1 bitted 5 pin mechanism
- 30 minute fire resistance to 821° C
- 'A' section (F section to special order)
- Unrestricted key profile