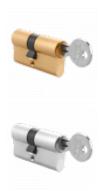

## **Product Table**

**L28414** 102mm 51-51 (46-10-46) 1B NP

L28409

54mm 27-27 (22-10-22) 1B NP

L7104

62mm 31-31 (26-10-26) 1B NP

L7105

62mm 31-31 (26-10-26) 1B PB