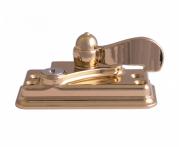

## **Description**

Designed for use with UPVC, timber and aluminium vertical sliding windows, the ERA High Security Cam Lock with Heritage Lever is available in a choice of finishes and is supplied complete with colour coordinating fixings. It is ideal for high security applications, incorporating 6 fixing points and a forged cam for attack resistance. It has been performance tested to PAS 24 and tested for corrosion resistance (480 hours) as well as being supplied with a 10 year manufacturer's guarantee.

## **Product Table**

**L28661** Gold

**L28663** White