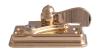

## **Description**

Designed for use with UPVC, timber and aluminium vertical sliding windows, the ERA High Security Cam Lock with Heritage Lever is available in a choice of finishes and is supplied complete with colour coordinating fixings. It is ideal for high security applications, incorporating 6 fixing points and a forged cam for attack resistance. It has been performance tested to PAS 24 and tested for corrosion resistance (480 hours) as well as being supplied with a 10 year manufacturer's guarantee.

## **Product Table**

**L28661** Gold

**L28663** White