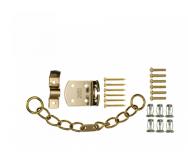

## **Description**

The ERA Door Chain is designed to limit the door opening, allowing conversation without giving access to visitors. The door chain is designed for use with timber or PVCu doors and is supplied complete with screws and fixings. It is easy to lock and unlock making it suitable for the elderly. It is TS003 certified and is approved to BS 8213-1:2003 and PAS 24:2012 standards.

## **Features**

- Can only be unlocked when the door is closed
- Suitable for the elderly
- Allows conversation without compromising safety
- Comes complete with screws for timber door and cavity fixings for UPVC doors
- Approved to TS003 Standard
- Suitable for timber or PVCu doors

## **Product Table**

L32160

Bronze

L32161

Chrome

L32162

Gold

L32163