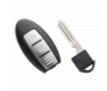

## **Description**

This Aftermarket Nissan remote from Silca is suitable for various Nissan vehicles and is fitted with an ID46 transponder chip, as well as being supplied complete with an emergency blade. This remote features 2 buttons to lock and unlock the vehicle and is ideal for replacing damaged or lost keys, or to have a duplicate in case of emergency. It is supplied ready to program.

## **Features**

- Conforms to European CE Mark standards
- Ready to be programmed
- High quality aftermarket Silca product
- 2 buttons
- Proximity remote
- To suit various Nissan vehicles