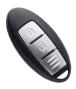

## SILCA 3 Button NSN14P30 Proximity Remote ID46 To Suit Nissan

## **Description**

This Aftermarket Nissan remote from Silca is suitable for various Nissan vehicles and is fitted with an ID46 transponder chip, as well as being supplied complete with an emergency blade. This remote features 2 buttons to lock and unlock the vehicle and is ideal for replacing damaged or lost keys, or to have a duplicate in case of emergency. It is supplied ready to program.

2 Buttons

After Market Product

Laser Key

Contains A Transponder Chip