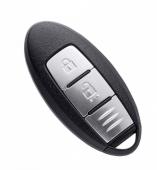

## **Description**

This Aftermarket Nissan remote from Silca is suitable for various Nissan vehicles and is fitted with an ID46 transponder chip, as well as being supplied complete with an emergency blade. This remote features 2 buttons to lock and unlock the vehicle and is ideal for replacing damaged or lost keys, or to have a duplicate in case of emergency. It is supplied ready to program.

## **Features**

- Conforms to European CE Mark standards
- Ready to be programmed
- High quality aftermarket Silca product
- 2 buttons
- Proximity remote
- To suit various Nissan vehicles