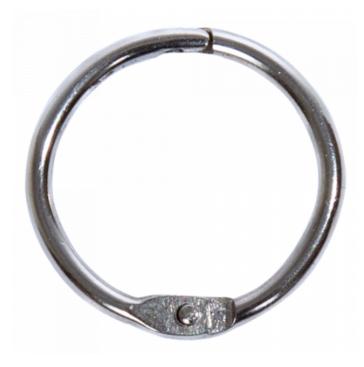

## **TUTEMANN Hinged Jailers Ring**

### Description

Tutemann hinged key rings with a nickel-plated hardened steel construction.

#### **Features**

- Sold in singles
- Nickel-plated finish
- Hinged key ring
- Hardened steel construction