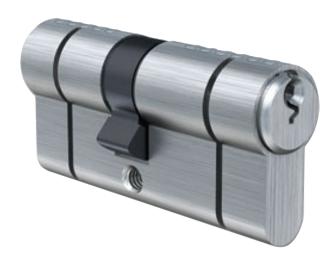

## **EVVA A5 Snap Resistant Euro Double Cylinder (PBP)**

## **Description**

Break Point in cylinder for protection against snapping. Cylinder will break at 3rd chamber leaving remaining cylinder in lock.

5 Pin Mechanism

Keyed To Differ

Call For Key Cutting Services

## **Features**

- Please note all other variations are Special Order
- 3 Keys supplied as standard
- 30 minute fire resistance to 821° C
- A section (F section to special order)