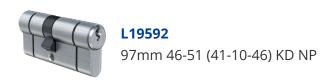

## **Product Table**

**L19591** 102mm 41-61 (36-10-56) KD NP

**L19584** 102mm 46-56 (41-10-51) KD NP

**L20334** 68mm 27-41 (22-10-36) KD NP

**L19586** 72mm 36-36 (31-10-31) KD NP

**L19585** 82mm 31-51 (26-10-46) KD NP

**L19587** 82mm 36-46 (31-10-41) KD NP

**L19589** 82mm 41-41 (36-10-36) KD NP

**L19588** 92mm 36-56 (31-10-51) KD NP

**L19590** 92mm 41-51 (36-10-46) KD NP