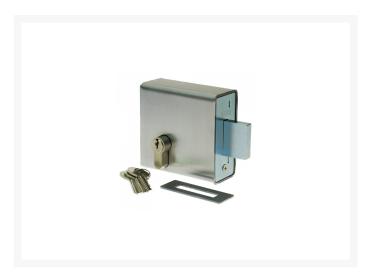

## **Description**

This Gatemaster euro operated double throw deadlock is designed to be welded into a fabrication. 2 turns of the key from either side will either shoot or retract the bolt with the bolt moving 24mm. This deadlock comes complete with a euro cylinder, 3 keys and a flat bolt keep.

## **Features**

- Lockcase is made of 2.5mm mild steel
- Double throw deadbolt moves 24mm
- Supplied with double sided 5 pin euro cylinder
- Square design suits a wide range of gate styles
- Key can be operated from both sides