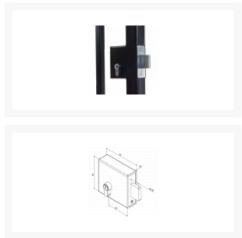

## **Description**

This Gatemaster euro operated double throw deadlock is designed to be welded into a fabrication. 2 turns of the key from either side will either shoot or retract the bolt with the bolt moving 24mm. This deadlock comes complete with a euro cylinder, 3 keys and a flat bolt keep.

## **Features**

- Lockcase is made of 2.5mm mild steel
- Double throw deadbolt moves 24mm
- Supplied with double sided 5 pin euro cylinder
- Square design suits a wide range of gate styles
- Key can be operated from both sides