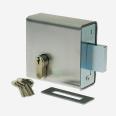

## **Description**

This Gatemaster euro operated double throw deadlock is designed to be welded into a fabrication. 2 turns of the key from either side will either shoot or retract the bolt with the bolt moving 24mm. This deadlock comes complete with a euro cylinder, 3 keys and a flat bolt keep.

## **Features**

- Lockcase is made of 2.5mm mild steel
- Double throw deadbolt moves 24mm
- Supplied with double sided 5 pin euro cylinder
- Square design suits a wide range of gate styles
- Key can be operated from both sides