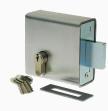

## **Description**

This Gatemaster euro operated double throw deadlock is designed to be welded into a fabrication. 2 turns of the key from either side will either shoot or retract the bolt with the bolt moving 24mm. This deadlock comes complete with a euro cylinder, 3 keys and a flat bolt keep.

## **Features**

- Lockcase is made of 2.5mm mild steel
- Double throw deadbolt moves 24mm
- Supplied with double sided 5 pin euro cylinder
- Square design suits a wide range of gate styles
- Key can be operated from both sides