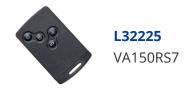

## SILCA VA150RS7 4 Button Remote Case To Suit Renault Vehicles

## **Description**

SILCA VA150RS7 4 button remote case to suit Renault vehicles. Silca's `Empty Car Key Shells` are ideal for replacing mechanically damaged or broken keys which can no longer be used yet still have perfectly functioning electronic parts. The Empty Shell's head makes it possible to transfer the existing electronics into a new key blank which is mechanically perfect making it both easier and more cost-effective.

4 Buttons

## **Features**

- Used for the ignition, steering wheel and door
- Supplied with key blade
- Excludes electrical components
- 4 button
- To suit Renault vehicles