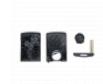

## SILCA VA150RS7 4 Button Remote Case To Suit Renault Vehicles

## **Description**

SILCA VA150RS7 4 button remote case to suit Renault vehicles. Silca's `Empty Car Key Shells` are ideal for replacing mechanically damaged or broken keys which can no longer be used yet still have perfectly functioning electronic parts. The Empty Shell's head makes it possible to transfer the existing electronics into a new key blank which is mechanically perfect making it both easier and more cost-effective.

## **Features**

- Used for the ignition, steering wheel and door
- Supplied with key blade
- Excludes electrical components
- 4 button
- To suit Renault vehicles