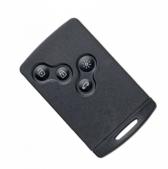

## SILCA VA150RS7 4 Button Remote Case To Suit Renault Vehicles

## **Description**

SILCA VA150RS7 4 button remote case to suit Renault vehicles. Silca's `Empty Car Key Shells` are ideal for replacing mechanically damaged or broken keys which can no longer be used yet still have perfectly functioning electronic parts. The Empty Shell's head makes it possible to transfer the existing electronics into a new key blank which is mechanically perfect making it both easier and more cost-effective.

4 Buttons

## **Features**

- Used for the ignition, steering wheel and door
- Supplied with key blade
- Excludes electrical components
- 4 button
- To suit Renault vehicles