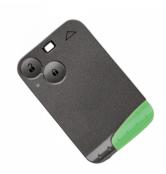

## SILCA VA150RS2 2 Button Remote Case To Suit Renault Vehicles

## **Description**

SILCA VA150RS2 2 button remote case to suit Renault vehicles. Silca's `Empty Car Key Shells` are ideal for replacing mechanically damaged or broken keys which can no longer be used yet still have perfectly functioning electronic parts. The Empty Shell's head makes it possible to transfer the existing electronics into a new key blank which is mechanically perfect making it both easier and more cost-effective.

2 Buttons

## **Features**

- Used for the ignition, steering wheel and door
- Supplied with key blade
- Excludes electrical components
- 2 button
- To suit Renault vehicles