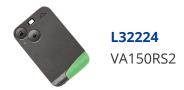

## SILCA VA150RS2 2 Button Remote Case To Suit Renault Vehicles

## **Description**

SILCA VA150RS2 2 button remote case to suit Renault vehicles. Silca's `Empty Car Key Shells` are ideal for replacing mechanically damaged or broken keys which can no longer be used yet still have perfectly functioning electronic parts. The Empty Shell's head makes it possible to transfer the existing electronics into a new key blank which is mechanically perfect making it both easier and more cost-effective.

2 Buttons

## **Features**

- Used for the ignition, steering wheel and door
- Supplied with key blade
- Excludes electrical components
- 2 button
- To suit Renault vehicles