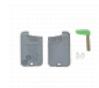

## SILCA VA150RS2 2 Button Remote Case To Suit Renault Vehicles

## **Description**

SILCA VA150RS2 2 button remote case to suit Renault vehicles. Silca's `Empty Car Key Shells` are ideal for replacing mechanically damaged or broken keys which can no longer be used yet still have perfectly functioning electronic parts. The Empty Shell's head makes it possible to transfer the existing electronics into a new key blank which is mechanically perfect making it both easier and more cost-effective.

## **Features**

- Used for the ignition, steering wheel and door
- Supplied with key blade
- Excludes electrical components
- 2 button
- To suit Renault vehicles