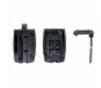

## **Description**

SILCA HU188RS11 5 button remote case to suit Land Rover vehicles. Silca's `Empty Car Key Shells` are ideal for replacing mechanically damaged or broken keys which can no longer be used yet still have perfectly functioning electronic parts. The Empty Shell's head makes it possible to transfer the existing electronics into a new key blank which is mechanically perfect making it both easier and more cost-effective.

## **Features**

- Used for the ignition, steering wheel and door
- Excludes electrical components
- 5 button
- To suit Land Rover vehicles