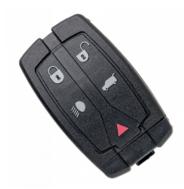

## SILCA HU188RS11 5 Button Remote Case To Suit Land Rover Vehicles

## **Description**

SILCA HU188RS11 5 button remote case to suit Land Rover vehicles. Silca's `Empty Car Key Shells` are ideal for replacing mechanically damaged or broken keys which can no longer be used yet still have perfectly functioning electronic parts. The Empty Shell's head makes it possible to transfer the existing electronics into a new key blank which is mechanically perfect making it both easier and more cost-effective.

5 Buttons

## **Features**

- Used for the ignition, steering wheel and door
- Excludes electrical components
- 5 button
- To suit Land Rover vehicles