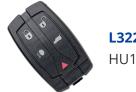

## SILCA HU188RS11 5 Button Remote Case To Suit Land Rover Vehicles





## **Description**

SILCA HU188RS11 5 button remote case to suit Land Rover vehicles. Silca's `Empty Car Key Shells` are ideal for replacing mechanically damaged or broken keys which can no longer be used yet still have perfectly functioning electronic parts. The Empty Shell's head makes it possible to transfer the existing electronics into a new key blank which is mechanically perfect making it both easier and more cost-effective.



5 Buttons

## **Features**

- Used for the ignition, steering wheel and door
- Excludes electrical components
- 5 button
- To suit Land Rover vehicles

## **Product Table**



**L32223** HU188RS11