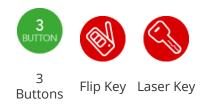

## **Features**

- 3 button
- Used for the ignition, steering wheel and door
- Excludes electrical components
- Supplied with key blade
- To suit Kia vehicles