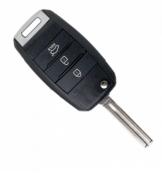

## SILCA KIA8CRS8 3 Button Remote Case To Suit Kia Vehicles

## Description

SILCA KIA8CRS8 3 button remote case to suit Kia vehicles. Silca's `Empty Car Key Shells` are ideal for replacing mechanically damaged or broken keys which can no longer be used yet still have perfectly functioning electronic parts. The Empty Shell's head makes it possible to transfer the existing electronics into a new key blank which is mechanically perfect making it both easier and more cost-effective.

## **Features**

- 3 button
- Used for the ignition, steering wheel and door
- Excludes electrical components
- Supplied with key blade
- To suit Kia vehicles