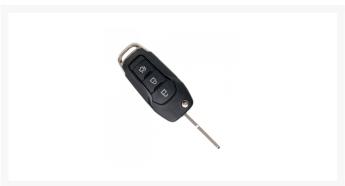

# SILCA HU101DRS8 3 Button Remote Case To Suit Ford Vehicles

# **Description**

SILCA HU101DRS8 3 button remote case to suit Ford vehicles. Silca's `Empty Car Key Shells` are ideal for replacing mechanically damaged or broken keys which can no longer be used yet still have perfectly functioning electronic parts. The Empty Shell's head makes it possible to transfer the existing electronics into a new key blank which is mechanically perfect making it both easier and more cost-effective.

3 Buttons

Flip Key

Laser Key

#### **Features**

- Supplied with key blade
- To suit Ford vehicles
- Excludes electrical components
- Used for the ignition, steering wheel and door