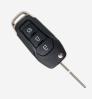

# SILCA HU101DRS8 3 Button Remote Case To Suit Ford Vehicles

# **Description**

SILCA HU101DRS8 3 button remote case to suit Ford vehicles. Silca's `Empty Car Key Shells` are ideal for replacing mechanically damaged or broken keys which can no longer be used yet still have perfectly functioning electronic parts. The Empty Shell's head makes it possible to transfer the existing electronics into a new key blank which is mechanically perfect making it both easier and more cost-effective.

3 Buttons

Flip Key

Laser Key

#### **Features**

- Supplied with key blade
- To suit Ford vehicles
- Excludes electrical components
- Used for the ignition, steering wheel and door