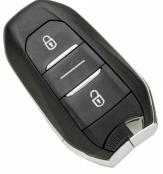

## SILCA VA-P25 3 Button Remote To Suit Citroen & Peugeot

## Description

The SILCA VA-P25 is a 3 button remote suitable for use with Citroen & Peugeot vehicles. It has a similar design to the original key and is supplied ready to programme with the PCB, transponder and flip blades included. The remote has 3 function buttons (lock, unlock and boot release) and is individually clam packed for easy identification, storage and display.

## **Features**

- ID46 Transponder
- Ready to be programmed
- High quality aftermarket Silca product
- To suit Citroen & Peugeot vehicles
- Proximity remote
- 3 buttons