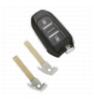

## SILCA VA-P25 3 Button Remote To Suit Citroen & Peugeot

## Description

The SILCA VA-P25 is a 3 button remote suitable for use with Citroen & Peugeot vehicles. It has a similar design to the original key and is supplied ready to programme with the PCB, transponder and flip blades included. The remote has 3 function buttons (lock, unlock and boot release) and is individually clam packed for easy identification, storage and display.

## **Features**

- ID46 Transponder
- Ready to be programmed
- High quality aftermarket Silca product
- To suit Citroen & Peugeot vehicles
- Proximity remote
- 3 buttons