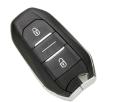

## SILCA VA-P25 3 Button Remote To Suit Citroen & Peugeot

## Description

The SILCA VA-P25 is a 3 button remote suitable for use with Citroen & Peugeot vehicles. It has a similar design to the original key and is supplied ready to programme with the PCB, transponder and flip blades included. The remote has 3 function buttons (lock, unlock and boot release) and is individually clam packed for easy identification, storage and display.

## **Features**

- ID46 Transponder
- Ready to be programmed
- High quality aftermarket Silca product
- To suit Citroen & Peugeot vehicles
- Proximity remote
- 3 buttons