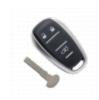

## SILCA GT21P27 3 Button Proximity Remote To Suit Alfa Romeo

## **Description**

The SILCA GT21P27 is a 3 button proximity remote suitable for use with Alfa Romeo vehicles. It is supplied ready to programme with the PCB, transponder and emergency key blade included. The remote has 3 function buttons (lock, unlock and boot release) and is ideal for replacing lost or damaged keys, or to have a duplicate in case of emergency. It is individually clam packed for easy identification, storage and display.

3 Buttons

After Market Product

## **Features**

- Ready to be programmed
- High quality aftermarket Silca product
- To suit Alfa Romeo vehicles
- Proximity remote
- 3 buttons