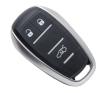

## SILCA GT21P27 3 Button Proximity Remote To Suit Alfa Romeo

## **Description**

The SILCA GT21P27 is a 3 button proximity remote suitable for use with Alfa Romeo vehicles. It is supplied ready to programme with the PCB, transponder and emergency key blade included. The remote has 3 function buttons (lock, unlock and boot release) and is ideal for replacing lost or damaged keys, or to have a duplicate in case of emergency. It is individually clam packed for easy identification, storage and display.

3 Buttons

After Market Product

## **Features**

- Ready to be programmed
- High quality aftermarket Silca product
- To suit Alfa Romeo vehicles
- Proximity remote
- 3 buttons