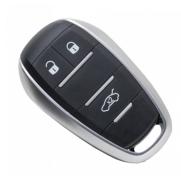

## SILCA GT21P27 3 Button Proximity Remote To Suit Alfa Romeo

## **Description**

The SILCA GT21P27 is a 3 button proximity remote suitable for use with Alfa Romeo vehicles. It is supplied ready to programme with the PCB, transponder and emergency key blade included. The remote has 3 function buttons (lock, unlock and boot release) and is ideal for replacing lost or damaged keys, or to have a duplicate in case of emergency. It is individually clam packed for easy identification, storage and display.

3 Buttons

After Market Product

## **Features**

- Ready to be programmed
- High quality aftermarket Silca product
- To suit Alfa Romeo vehicles
- Proximity remote
- 3 buttons