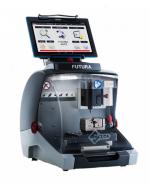

## Description

This SILCA Futura Auto Viper Key Machine is both lightweight and compact. With optimised cutting cycles, and software such as key cutting previews, plus an integrated 10 inch tablet touch screen, it is easy to use and guides you through the key duplicating process step by step. Colour-changing LED lights allow you to see the progress status, and it has excellent connectivity with 2 USB ports. It is suitable for cutting vehicle laser and cylinder keys, including motorbikes and vans, and can also be used for most complementary keys for petrol cap locks, roof racks and glove boxes.

## **Features**

- Key cut preview software
- Compact and lightweight
- 2 USB ports for excellent connectivity
- Software-guided key cutting procedures
- 10 inch touch screen tablet
- Optimised cutting station for laser and cylinder keys