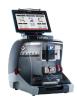

## Description

This SILCA Futura Auto Viper Key Machine is both lightweight and compact. With optimised cutting cycles, and software such as key cutting previews, plus an integrated 10 inch tablet touch screen, it is easy to use and guides you through the key duplicating process step by step. Colour-changing LED lights allow you to see the progress status, and it has excellent connectivity with 2 USB ports. It is suitable for cutting vehicle laser and cylinder keys, including motorbikes and vans, and can also be used for most complementary keys for petrol cap locks, roof racks and glove boxes.

## **Features**

- Key cut preview software
- Compact and lightweight
- 2 USB ports for excellent connectivity
- Software-guided key cutting procedures
- 10 inch touch screen tablet
- Optimised cutting station for laser and cylinder keys