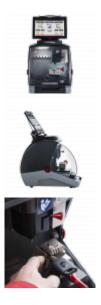

## Description

This SILCA Futura Auto Viper Key Machine is both lightweight and compact. With optimised cutting cycles, and software such as key cutting previews, plus an integrated 10 inch tablet touch screen, it is easy to use and guides you through the key duplicating process step by step. Colour-changing LED lights allow you to see the progress status, and it has excellent connectivity with 2 USB ports. It is suitable for cutting vehicle laser and cylinder keys, including motorbikes and vans, and can also be used for most complementary keys for petrol cap locks, roof racks and glove boxes.

## **Features**

- Key cut preview software
- Compact and lightweight
- 2 USB ports for excellent connectivity
- Software-guided key cutting procedures
- 10 inch touch screen tablet
- Optimised cutting station for laser and cylinder keys