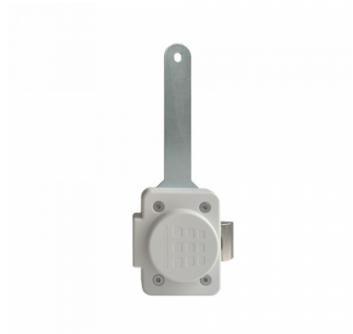

#### **CODELOCKS KitLock P1000SL Slam Latch**

## **Description**

The CODELOCKS P1000SL Slam Latch is suitable for use with the KL1000 digital cabinet lock and allows for fast 'push shut' locking, eliminating the need to turn the lock handles to secure the cabinet or locker. It is easy to install as part of a new or retrofit installation and can be used on wooden or steel cabinets/lockers with thickness of up to 25mm. The slam latch is durable, non handed and fully adjustable.

#### **Features**

- Suitable for doors up to 25mm thickness
- For use on wooden and steel cabinets/lockers
- Non handed
- Quick installation for both new or retrofit applications
- Allows 'push shut' locking of the door
- Suitable for use with the KL1000 digital cabinet lock