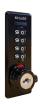

## **Description**

The CODELOCKS KitLock KL20 Mechanical Lock offers easy mechanical keyless access and is suitable for a variety of internal applications, including lockers, cabinets and cupboards. It is easy to install as part of a new or retrofit installation with convenient on the door programming. There are over 10,000 unique 4 digit code combinations available and the lock features an auto scramble function - the dials automatically scramble to 0-0-0-0 when the lock is used, ensuring that the user code is hidden from others.

## **Features**

- Reversible handing
- Suitable for internal use
- Locked/unlocked indicators
- Black powder coated finish
- Auto code scramble function
- 4 wheel code combination
- Simple mechanical keyless access