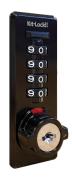

## **Description**

The CODELOCKS KitLock KL20 Mechanical Lock offers easy mechanical keyless access and is suitable for a variety of internal applications, including lockers, cabinets and cupboards. It is easy to install as part of a new or retrofit installation with convenient on the door programming. There are over 10,000 unique 4 digit code combinations available and the lock features an auto scramble function - the dials automatically scramble to 0-0-0-0 when the lock is used, ensuring that the user code is hidden from others.

## **Features**

- Reversible handing
- Suitable for internal use
- Locked/unlocked indicators
- Black powder coated finish
- Auto code scramble function
- 4 wheel code combination
- Simple mechanical keyless access