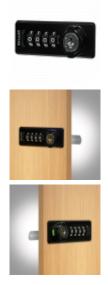

## Description

The CODELOCKS KitLock KL20 Mechanical Lock offers easy mechanical keyless access and is suitable for a variety of internal applications, including lockers, cabinets and cupboards. It is easy to install as part of a new or retrofit installation with convenient on the door programming and is handed to suit either left or right hand applications. There are over 10,000 unique 4 digit code combinations available and the lock features an auto scramble function - the dials automatically scramble to 0-0-0 when the lock is used, ensuring that the user code is hidden from others.