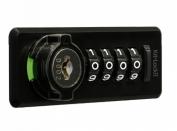

## Description

The CODELOCKS KitLock KL20 Mechanical Lock offers easy mechanical keyless access and is suitable for a variety of internal applications, including lockers, cabinets and cupboards. It is easy to install as part of a new or retrofit installation with convenient on the door programming and is handed to suit either left or right hand applications. There are over 10,000 unique 4 digit code combinations available and the lock features an auto scramble function - the dials automatically scramble to 0-0-0 when the lock is used, ensuring that the user code is hidden from others.

## **Features**

- Handed for left or right hand applications
- Suitable for internal use
- Locked/unlocked indicators
- Black powder coated finish
- Auto code scramble function
- 4 wheel code combination
- Simple mechanical keyless access