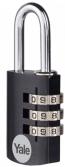

## YALE YE3CB Aluminium Open Shackle Combination Padlock

## **Description**

The YALE YE3CB Aluminium Padlock has a resettable 3-digit combination with over 1000 combinations to choose from. It features an aluminium lock body with a black colour coating and a steel shackle. It has been tested to up to 48 hours corrosion resistance and has a CEN rating of 2.

## **Features**

- Tested up to 48 hours corrosion resistance
- 1000+ combinations
- Resettable combination
- 3-digit combination
- Steel shackle
- Quality aluminium body