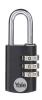

## YALE YE3CB Aluminium Open Shackle Combination Padlock

## **Description**

The YALE YE3CB Aluminium Padlock has a resettable 3-digit combination with over 1000 combinations to choose from. It features an aluminium lock body with a black colour coating and a steel shackle. It has been tested to up to 48 hours corrosion resistance and has a CEN rating of 2.

## **Features**

- Tested up to 48 hours corrosion resistance
- 1000+ combinations
- Resettable combination
- 3-digit combination
- Steel shackle
- Quality aluminium body