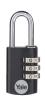

## YALE YE3CB Aluminium Open Shackle Combination Padlock

## **Description**

The YALE YE3CB Aluminium Padlock has a resettable 3-digit combination with over 1000 combinations to choose from. It features an aluminium lock body with a black colour coating and a steel shackle. It has been tested to up to 48 hours corrosion resistance and has a CEN rating of 2.

## **Features**

- Tested up to 48 hours corrosion resistance
- 1000+ combinations
- Resettable combination
- 3-digit combination
- Steel shackle
- Quality aluminium body