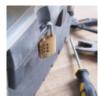

## Description

The YALE Y150B Brass Padlock has a resettable 3-digit combination with over 1000 combinations to choose from. It features a solid brass lock body and a steel shackle. It has been tested to up to 48 hours corrosion resistance and has a CEN rating of 2.

## **Features**

- Tested up to 48 hours corrosion resistance
- 1000+ combinations
- Resettable combination
- 3-digit combination
- Steel shackle
- Solid brass body