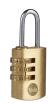

## Description

The YALE Y150B Brass Padlock has a resettable 3-digit combination with over 1000 combinations to choose from. It features a solid brass lock body and a steel shackle. It has been tested to up to 48 hours corrosion resistance and has a CEN rating of 2.

## **Features**

- Tested up to 48 hours corrosion resistance
- 1000+ combinations
- Resettable combination
- 3-digit combination
- Steel shackle
- Solid brass body