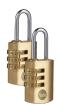

## **Product Table**

**L32289** 22mm - Pack of 1

#### **L32290** 22mm - Pack of 2

### **L32291** 30mm - Pack of 1

### L32292

40mm - Pack of 1